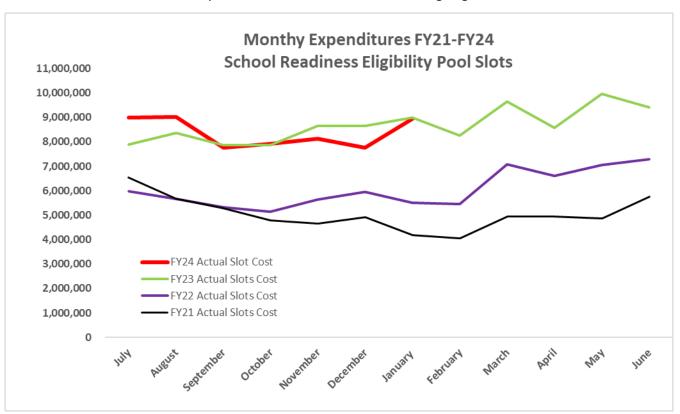

#### 1. Overall

The pace of DEL School Readiness expenditures at the end of January were on target for full utilization of the total School Readiness allocation for the fiscal year 2024. VPK expenditures are shaping up with a normal expenditure pattern at midyear. Expenditures for the final year of ARPA stimulus funding were progressing in alignment with Coalition's program plan that was approved by DEL in late September.

#### 2. School Readiness Direct Service:

As of January 31, 2024 cumulative School Readiness Direct Service expenditures for FY2024 began to increase as expected after open enrollment was re-started in October. We remain on target at 58% and we anticipate full contract utilization by year end. We project that the pace of spending will gradually increase during the next two quarters as the rate of new enrollments added gains momentum and gradually overtakes natural monthly attrition.

| Act<br>or<br>Proj | Month         | Days of<br>Care | Children<br>Served | Children<br>Served<br>+/- | Ave Cost Per<br>Day |                  | Re | School<br>adiness Base | School<br>adiness Gold<br>Seal/QPI | Children's<br>Services<br>Council | Broward County | Local Funding | Total<br>Slot Costs |
|-------------------|---------------|-----------------|--------------------|---------------------------|---------------------|------------------|----|------------------------|------------------------------------|-----------------------------------|----------------|---------------|---------------------|
| Α                 | Jul-22        | 21              | 13,240             | -97                       | \$28.91             |                  |    | 5,807,780              | 962,619                            | 810,496                           | 443,833        | 13,339        | 8,038,067           |
| Α                 | Aug-22        | 23              | 13,891             | +651                      | 26.17               |                  |    | 6,190,104              | 1,071,210                          | 642,374                           | 444,483        | 13,550        | 8,361,722           |
| Α                 | Sep-22        | 22              | 13,817             | -74                       | 25.96               |                  |    | 5,780,805              | 1,033,327                          | 620,873                           | 444,483        | 10,622        | 7,890,111           |
| Α                 | Oct-22        | 21              | 14,260             | +443                      | 26.11               |                  |    | 6,377,165              | 959,400                            | 413,244                           |                | 69,348        | 7,819,157           |
| Α                 | Nov-22        | 22              | 14,453             | +193                      | 27.57               |                  |    | 7,208,998              | 1,071,764                          | 413,717                           |                | 70,958        | 8,765,437           |
| Α                 | Dec-22        | 22              | 14,676             | +223                      | 26.71               |                  |    | 7,290,353              | 1,153,020                          | 111,667                           |                | 68,928        | 8,623,968           |
| Α                 | Jan-23        | 22              | 14,967             | +291                      | 27.38               |                  |    | 7,505,371              | 1,127,466                          | 258,938                           | 111,667        | 13,503        | 9,016,945           |
| Α                 | Feb-23        | 20              | 15,000             | +33                       | 27.56               |                  |    | 6,747,561              | 1,154,819                          | 231,935                           | 111,667        | 22,427        | 8,268,408           |
| Α                 | Mar-23        | 23              | 15,099             | +99                       | 27.79               |                  |    | 7,964,345              | 1,320,502                          | 231,935                           | 111,667        | 20,958        | 9,649,406           |
| Α                 | Apr-23        | 20              | 15,176             | +77                       | 28.29               |                  |    | 7,041,792              | 1,183,347                          | 231,935                           | 111,667        | 16,458        | 8,585,199           |
| Α                 | May-23        | 23              | 15,290             | +114                      | 28.38               |                  |    | 8,239,345              | 1,376,076                          | 231,935                           | 111,667        | 20,532        | 9,979,554           |
| Α                 | Jun-23        | 22              | 15,448             | +158                      | 28.18               |                  |    | 7,048,313              | 1,153,373                          | 1,250,000                         | 111,666        | 13,458        | 9,576,811           |
| Ave Enro          | Ilments (FY23 | Baseline)       | 14,610             |                           | \$27.42             | Proj Total       | \$ | 83,201,932             | \$<br>13,566,922                   | \$ 5,449,048                      | \$ 2,002,800   | \$ 354,082    | \$<br>104,574,784   |
| Baseline          | FY23 over FY2 | 22              | 2,387              |                           |                     | Budget           |    | 83,081,887             | 13,566,922                         | 5,449,048                         | 2,002,800      | 354,082       | 104,556,965         |
|                   |               |                 |                    |                           |                     | Surplus(Deficit) |    | (17,819)               | -                                  | -                                 | -              |               | (17,819             |
| Baseline F        | Y23 over FY17 |                 | 5,214              | (FY17 Basel               | ine= 9,396)         | Carry-Over       |    | -                      | -                                  | -                                 | -              |               | 456,308             |
| Avg Cost F        | Y23 over FY17 |                 | \$ 8.80            | (FY17 Basel               | line = \$18.62)     | Surplus(Deficit) | \$ | (17,819)               | \$<br>_                            | \$ -                              | \$ -           |               | \$<br>438,489       |

| Fisca             | al Year             | 2023-           | 24                 |                           |                     |                  |                     |    |                                    |                                   |                |               |                     |
|-------------------|---------------------|-----------------|--------------------|---------------------------|---------------------|------------------|---------------------|----|------------------------------------|-----------------------------------|----------------|---------------|---------------------|
| Act<br>or<br>Proj | Month               | Days of<br>Care | Children<br>Served | Children<br>Served<br>+/- | Ave Cost Per<br>Day |                  | School<br>Readiness | Re | School<br>adiness Gold<br>Seal/QPI | Children's<br>Services<br>Council | Broward County | Local Funding | Total<br>Slot Costs |
| Α                 | Jul-23              | 21              | 14,826             | -622                      | \$29.44             |                  | 7,076,554           |    | 1,227,511                          | 58,418                            | 737,348        | 64,782        | 9,164,613           |
| Α                 | Aug-23              | 23              | 14,695             | -131                      | 26.65               |                  | 6,991,288           |    | 1,229,326                          | 35,757                            | 737,348        | 14,957        | 9,008,677           |
| Α                 | Sep-23              | 21              | 14,003             | -692                      | 26.07               |                  | 5,824,096           |    | 1,058,447                          | 35,757                            | 737,787        | 10,833        | 7,666,920           |
| Α                 | Oct-23              | 22              | 13,908             | -95                       | 25.95               |                  | 6,412,075           |    | 1,065,638                          | 275,915                           | 173,450        | 13,625        | 7,940,702           |
| Α                 | Nov-23              | 22              | 13,913             | +5                        | 26.63               |                  | 6,381,069           |    | 1,151,842                          | 278,067                           | 173,549        | 167,363       | 8,151,889           |
| Α                 | Dec-23              | 21              | 14,012             | +99                       | 26.53               |                  | 6,208,180           |    | 1,093,510                          | 278,712                           | 175,204        | 51,264        | 7,806,870           |
| Α                 | Jan-24              | 23              | 14,361             | +349                      | 27.15               |                  | 7,221,443           |    | 1,258,933                          | 278,714                           | 173,549        | 33,463        | 8,966,102           |
| P                 | Feb-24              | 21              | 14,466             | +105                      | 27.45               |                  | 6,710,277           |    | 1,168,971                          | 274,562                           | 173,549        | 12,863        | 8,340,222           |
| P                 | Mar-24              | 21              | 14,581             | +115                      | 27.45               |                  | 6,765,053           |    | 1,178,256                          | 274,562                           | 173,549        | 12,863        | 8,404,284           |
| P                 | Apr-24              | 22              | 14,696             | +115                      | 27.37               |                  | 7,146,993           |    | 1,242,331                          | 274,562                           | 173,549        | 12,863        | 8,850,298           |
| P                 | May-24              | 23              | 14,811             | +115                      | 27.86               |                  | 7,729,251           |    | 1,300,179                          | 274,562                           | 173,549        | 12,863        | 9,490,404           |
| P                 | Jun-24              | 20              | 14,957             | +146                      | 28.97               |                  | 7,038,964           |    | 1,145,612                          | 295,962                           | 171,814        | 12,863        | 8,665,215           |
| Average En        | rollments (Baselii  | ne)             | 14,436             |                           | \$27.29             | Proj Total       | \$<br>81,505,243    | \$ | 14,120,556                         | \$ 2,635,552                      | \$ 3,774,245   | \$ 420,600    | \$<br>102,456,197   |
| Increase to b     | aseline FY24 over F | Y23             | (174)              |                           |                     | Budget           | 81,030,345          |    | 14,120,556                         | 2,635,552                         | 3,774,245      | 400,000       | 101,960,698         |
|                   |                     |                 |                    |                           |                     | Surplus(Deficit) | (474,898)           |    | -                                  | (0)                               | 0              | (20,600)      | (495,499)           |
| Increase to b     | aseline FY24 over F | Y17             | 5,040              | (FY17 Baselin             | ne= 9,396)          | Provider Match   | -                   |    | -                                  | -                                 | -              |               | 500,804             |
| Increase in       | Avg Cost over FY    | 17              | \$ 8.68            | (FY17 Baselin             | ne = \$18.62)       | Surplus(Deficit) | \$<br>(474,898)     | \$ | -                                  | \$ (0)                            | \$ 0           |               | \$<br>5,305         |