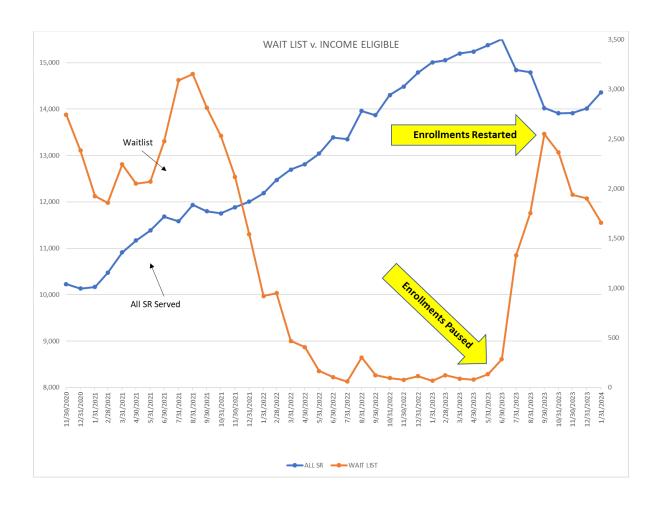

#### 2. School Readiness Direct Service:

As of January 31, 2024 cumulative School Readiness Direct Service expenditures for FY2024 began to increase as expected after open enrollment was re-started in October. We remain on target at 58% and we anticipate full contract utilization by year end. We project that the pace of spending will gradually increase during the next two quarters as the rate of new enrollments added gains momentum and gradually overtakes natural monthly attrition.

Even with a strong pace of open enrollment since October to maintain an average 14,000 children per month served in FY24, the waitlist is likely to persist at or near current levels because demand for services continues to exceed the number of children we are funded to serve by approximately 2,000 children per month. Advocacy efforts for the legislative season are in full swing to persuade the State to increase our annual base funding allocation so we can continue open enrollment beyond June 30 with confidence and fully meet the needs of Broward children going forward.