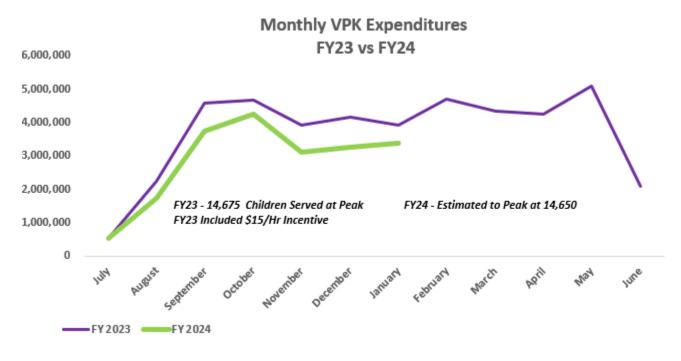

#### 3. VPK Direct Service

VPK expenditures are at 52% but are expected to continue following a normal annual spending plan. Sign-ups for school year services in FY24 are comparable to the prior year. Monthly expenditure amounts are lower than the prior year because one time funding for a \$15/hr pay incentive for providers ended with summer services in August. Funding for VPK services is allocated by DEL to match the actual need for services each year.