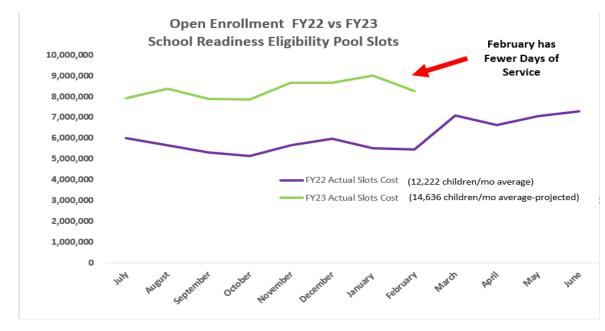

#### 1. Overall

SR expenditures remain at an all-time high following nearly two years of open enrollment that began in November 2020. New enrollments through the fiscal year are expected to remain strong as a comprehensive program outreach campaign draws new families to our portal and staff continue to call families as soon as they apply. VPK expenditures have rebounded, but enrollments remain below pre-pandemic levels. Stimulus Program expenditures are on track to be expended in accordance with DEL rules and requirements.

#### 2. Expenditures for the SR Eligibility Pool remain higher than last fiscal year due to:

- Continuous open enrollment since November 2020 serving an average 18% (2,400) more children per month then last fiscal year. In February, we reached 15,0000 children served per month, nearly 6,000 more than we were serving when we took services in house in 2017.
- Higher maximum reimbursement rates over the prior year resulting from ELC-initiated rate increases and DEL reimbursement rule changes.

In January DEL awarded an additional \$8 million in base funding and \$2.1 million for quality differentials to help pay for Broward's surging enrollments. However, as the unprecedented pace of new enrollments continues, updated projections currently show a projected \$12.8 million deficit at year end (\$12.2 million in base funding and \$600K million in quality differentials). DEL has indicated that they will work with us to monitor our expenditures and issue a second supplemental award to to cover these costs later in the fiscal year. See attached February Utilization Report for more detail. Since this is the first time in the Coalition's history that we have had a DEL mandate (and sufficient funding) to enroll without restraint over a long timeframe, it is not clear how long this trend of steady growth will continue, but the increases seen to date confirm that Broward's need for services has far exceeded past State allocations.