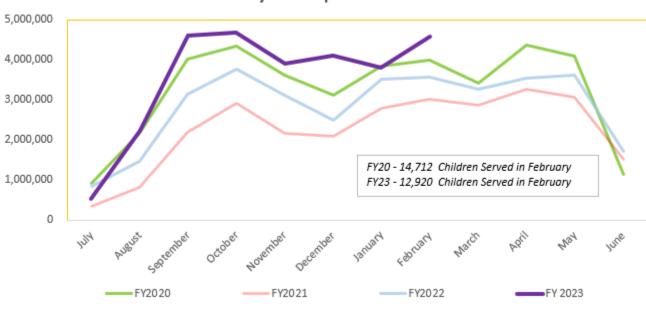

#### 3. VPK Expenditures Returning to Pre-Pandemic Levels

VPK mid-year expenditures are still on track to exceed the pre-pandemic levels from FY2020. This is primarily due to Statewide increase to reimbursement rates. Enrollment levels have increased since the pandemic began, but they remain below pre-pandemic levels by approximately 2,000 children.

Monthly VPK Expenditures FY20 to FY23