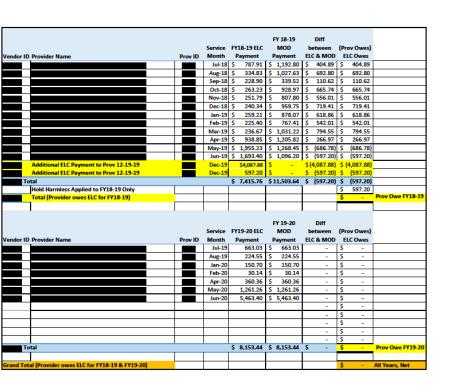

### Comparison of Payments

### **Provider Payment**

EARLY LEARNING COALITION OF BROWARD COUNTY 1475 W. Cypress Creek Rd., Suite 301 Ft. Lauderdale, FL 33309 Phone: 954.377.2188

A \*

#### PROVIDER PAYMENT REPORT FOR JULY 2018 TO JUNE 2019

| Specialist Filter/Included Filter/Included |                   |                  |                                                            |                  |                   |  |  |  |
|--------------------------------------------|-------------------|------------------|------------------------------------------------------------|------------------|-------------------|--|--|--|
| Sum of Expenses                            |                   |                  |                                                            |                  |                   |  |  |  |
| Vendor ID                                  | MOD Provider Name | Month            | Document Description                                       | Billing Category | Total             |  |  |  |
|                                            |                   | Jul-18           | July-18 Reimb Attn                                         | LOCAL            | 1,251.            |  |  |  |
|                                            |                   | Jul-18           | July-18 Reimb Attn                                         | SR               | 11,546            |  |  |  |
|                                            |                   | Jul-18 Tota      | il .                                                       |                  | 12,797.           |  |  |  |
|                                            |                   | Aug-18           | Aug-18 Reimb Attn Estimated                                | LOCAL            | 1,560.            |  |  |  |
|                                            |                   | Aug-18           | Aug-18 Reimb Attn Estimated                                | SR               | 13,218            |  |  |  |
|                                            |                   | Aug-18 Tot       | tal                                                        |                  | 14,778.           |  |  |  |
|                                            |                   | Sep-18           | SEP-18 Reimb Attn Estimated                                | LOCAL            | 7,226             |  |  |  |
|                                            |                   | Sep-18           | SEP-18 Reimb Attn Estimated                                | SR               | 3,753             |  |  |  |
|                                            |                   | Sep-18 Tot       | al                                                         |                  | 10,980            |  |  |  |
|                                            |                   | Oct-18           | OCT-18 Reimb Attn Estimated                                | LOCAL            | 1,723             |  |  |  |
|                                            |                   | Oct-18           | OCT-18 Reimb Attn Estimated                                | SR               | 13.123            |  |  |  |
|                                            |                   | Oct-18 Tota      | al                                                         |                  | 14,846            |  |  |  |
|                                            |                   | Nov-18           | NOV-18 Reimb Attn Estimated                                | LOCAL            | 2,131             |  |  |  |
|                                            |                   | Nov-18           | NOV-18 Reimb Attn Estimated                                | SR               | 13,110            |  |  |  |
|                                            |                   | Nov-18 Tot       | tal                                                        |                  | 15,241            |  |  |  |
|                                            |                   | Dec-18           | DEC-18 Reimb Attn Estimated                                | LOCAL            | 2.072             |  |  |  |
|                                            |                   | Dec-18           | DEC-18 Reimb Attn Estimated                                | SR               | 13.020            |  |  |  |
|                                            |                   | Dec-18 Tot       | al                                                         |                  | 15,092            |  |  |  |
|                                            |                   | Jan-19           | JAN-19 Reimb Attn Estimated                                | LOCAL            | 2,546             |  |  |  |
|                                            |                   | lan-19           | JAN-19 Reimb Attn Estimated                                | SR               | 14.098            |  |  |  |
|                                            |                   | Jan-19 Tota      |                                                            |                  | 16,645            |  |  |  |
|                                            |                   | Feb-19           | FEB-19 Reimb Attn Estimated                                | LOCAL            | 2.418             |  |  |  |
|                                            |                   | Feb-19           | FEB-19 Reimb Attn Estimated                                | SR               | 11.620            |  |  |  |
| _                                          |                   | Feb-19 Tota      | al                                                         | _                | 14.038            |  |  |  |
|                                            |                   | Mar-19           | MAR-19 Reimb Attn Estimated                                | LOCAL            | 2.284             |  |  |  |
|                                            |                   | Mar-19           | MAR-19 Reimb Attn Estimated                                | SR               | 12,483            |  |  |  |
|                                            |                   | Mar-19 Tot       |                                                            |                  | 14,767            |  |  |  |
|                                            |                   | Apr-19           | APR-19 Reimb Attn Estimated                                | LOCAL            | 1,950             |  |  |  |
|                                            |                   | Apr-19           | APR-19 Reimb Attn Estimated                                | SR               | 15.083            |  |  |  |
|                                            |                   | Apr-19 Tota      |                                                            |                  | 17,033.           |  |  |  |
|                                            |                   | May-19           | MAY-19 Reimb Attn Estimated                                | LOCAL            | 2,630             |  |  |  |
|                                            |                   | May-19           | MAY-19 Reimb Attn Estimated                                | SR               | 15.457            |  |  |  |
|                                            |                   | May-19 To        |                                                            |                  | 18,087            |  |  |  |
|                                            |                   |                  |                                                            |                  | 20,007            |  |  |  |
|                                            |                   | lun-19           | IIIN-19 Paimb Attn Estimated                               | LOCAL            | 2 549             |  |  |  |
|                                            |                   | Jun-19<br>Jun-19 | JUN-19 Reimb Attn Estimated<br>JUN-19 Reimb Attn Estimated | LOCAL<br>SR      | 2,549.<br>13.920. |  |  |  |